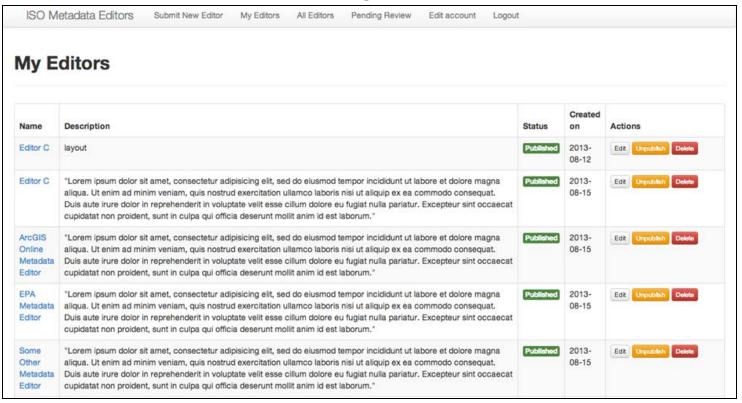

#### **ISO Metadata Editor Review**

Online implementation Vendors document information directly

| ISO Metadata Editors            | Submit New Editor  | My Editors | All Editors | Pending Review | Edit account | Logout |
|---------------------------------|--------------------|------------|-------------|----------------|--------------|--------|
| Signed in successfully.         |                    |            |             |                |              |        |
| New ISO Meta                    | data Edito         | r          |             |                |              |        |
| * ISO Metadata Editor Name      |                    |            |             |                |              |        |
| * Description                   |                    |            |             |                |              |        |
|                                 | (500 characters)   |            |             |                | h            |        |
| * Company / Organization        | (Suo cinal acters) |            |             |                |              |        |
| * URL/Web address of the Editor |                    |            |             |                |              |        |
| * Point of Contact First Name   |                    |            |             |                |              |        |
| * Point of Contact Last Name    |                    |            |             |                |              |        |
| * Point of Contact Email        |                    |            |             |                |              |        |

#### **ISO Metadata Editor Review Status**

- User Review option pending
- Notification to vendors via metadata listserver and email to past participating vendors

| ISO Metadata Editors Submit Ne          | w Editor    | Login Sign up                    |           |                                  |                           |                               |                             |                |
|-----------------------------------------|-------------|----------------------------------|-----------|----------------------------------|---------------------------|-------------------------------|-----------------------------|----------------|
| SO Metadata Editors                     |             |                                  |           |                                  |                           |                               |                             |                |
| Feature                                 | Editor<br>C | Editor Epsilum<br>Dolor Sit Amet | Editor C  | ArcGIS Online<br>Metadata Editor | EPA<br>Metadata<br>Editor | Some Other<br>Metadata Editor | The coolest metadata editor | Test<br>Editor |
| ISO Standards Supported                 |             |                                  |           |                                  |                           |                               |                             |                |
| ISO 19115:2003 - Metadata               | none        | none                             | mandatory | mandatory                        | mandatory                 | mandatory                     | mandatory                   | full           |
| ISO 19115-2 - Gridded Imagery Extension | none        | none                             | partial   | partial                          | partial                   | partial                       | partial                     | partial        |
| ISO 19110 - Feature Catalog             | none        | none                             | none      | none                             | none                      | none                          | none                        | partial        |
| ISO 19119 - Services                    | none        | none                             | none      | none                             | none                      | none                          | none                        | planned        |
| Plans for ISO 19115-1 (revision)        | none        | none                             | full      | full                             | full                      | full                          | full                        | mandato        |
| Other / Comment                         |             |                                  |           |                                  |                           |                               |                             |                |
| User Interface                          |             |                                  |           |                                  |                           |                               |                             |                |
| GUI                                     | ~           | ~                                | ~         |                                  |                           |                               |                             |                |
| XML                                     | ~           |                                  | ~         |                                  |                           |                               |                             | ~              |
| Other / Comment                         |             |                                  |           |                                  |                           |                               |                             |                |