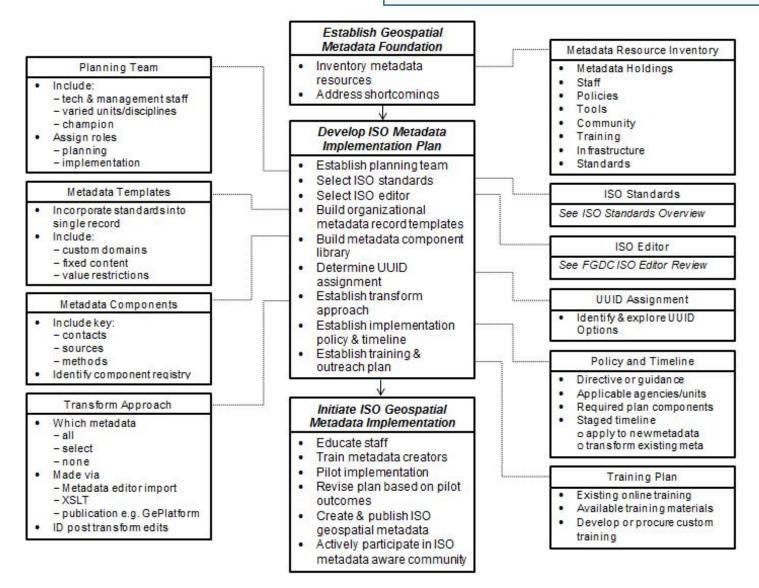

### FGDC Metadata Working Group

ISO Metadata Implementation Model Workflow

September 25, 2013 slide 16

16

#### FGDC Metadata Working Group