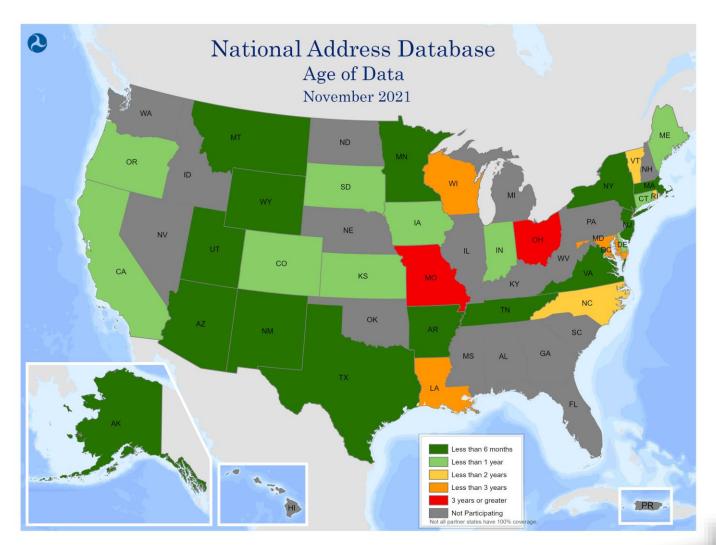

# Age of Data Submissions

### Updates

- Release 8 has been published
  - 65,460,370 records
  - There are still a lot of inconsistencies and omissions of ZIP Code throughout the NAD
    - Due to partnership with USPS to append official ZIP to addresses, we have not been requiring or conducting checks against this field
  - New functions have been created to automate generating alternative text for web page updates with each release
    - From each category in the legend, the count of states is spelled out and the list of states is organized in alphabetical order
- Web Feature Service is planned to be updated this week
  - New models have been built to automate generating updated hex-bin layers with each release