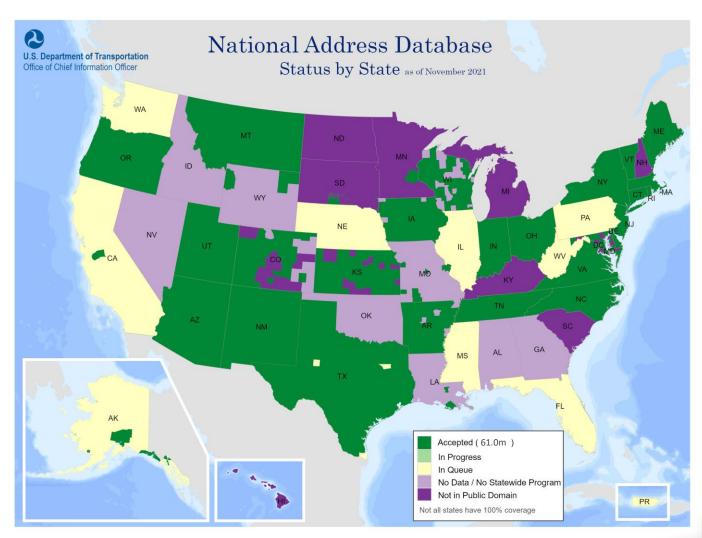

# Status by State/Locality

### Updates

- Release 8 has been published
  - 65,460,370 records
  - There are still a lot of inconsistencies and omissions of ZIP Code throughout the NAD
    - Due to partnership with USPS to append official ZIP to addresses, we have not been requiring or conducting checks against this field
  - New functions have been created to automate generating alternative text for web page updates with each release
    - From each category in the legend, the count of states is spelled out and the list of states is organized in alphabetical order
- Web Feature Service is planned to be updated this week
  - New models have been built to automate generating updated hex-bin layers with each release