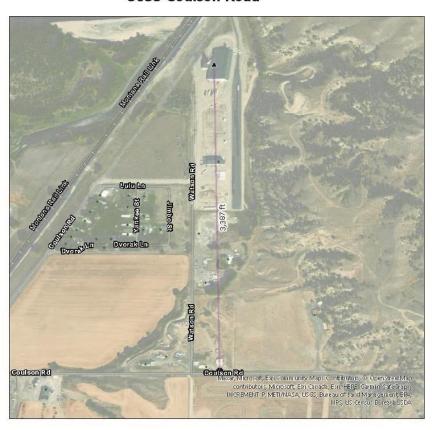

# Long Driveway!

### 3833 Coulson Road

Search Terms: 3833 Coulson Road, Billings, MT, 59101

#### NAD Score

- ▲ 90 100
- Distance between Global result and NAD result.

#### Global Score

- 90 100
- NAD\_subset (MT\_and\_DentonCountyTX)

NAD Result: PointAddress

3833 Coulson Road, Billings, Yellowstone, MT, 59101

Global Result: StreetAddress

3833 Coulson Rd, Billings, Montana, 59101