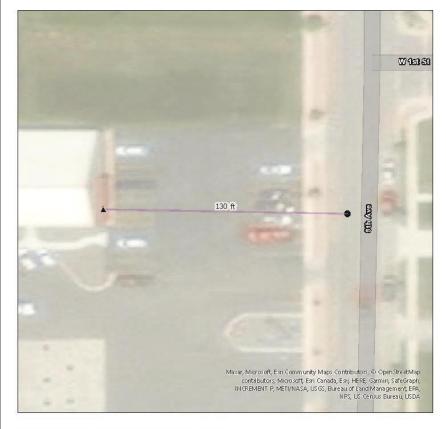

### 100 Railroad Avenue

#### Search Terms: 100 Railroad Avenue, Denton, MT, 59430

NAD Score

△ 0 - 89

90 - 100

---- Distance between Global result and NAD result

#### Global Score

0 - 89

90 - 100

NAD Result: PointAddress

100 West Railroad Avenue, Denton, Fergus, MT, 59430

Global Result: StreetAddress 100 Railroad Ave, Denton, Texas, 76209

### Texas?!?