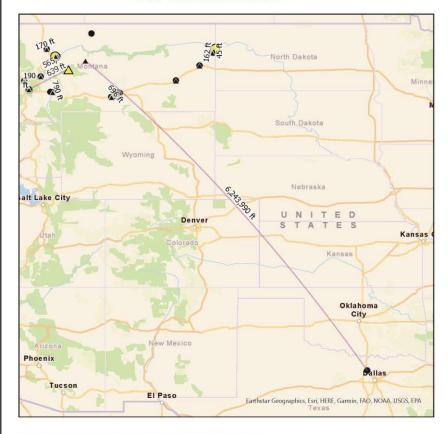

### 100 Railroad Avenue

#### Search Terms: 100 Railroad Avenue, Denton, MT, 59430

NAD Score

△ 0 - 89

90 - 100

---- Distance between Global result and NAD result

#### Global Score

0 - 89

90 - 100

NAD Result: PointAddress

100 West Railroad Avenue, Denton, Fergus, MT, 59430

Global Result: StreetAddress 100 Railroad Ave, Denton, Texas, 76209

### Texas?!?