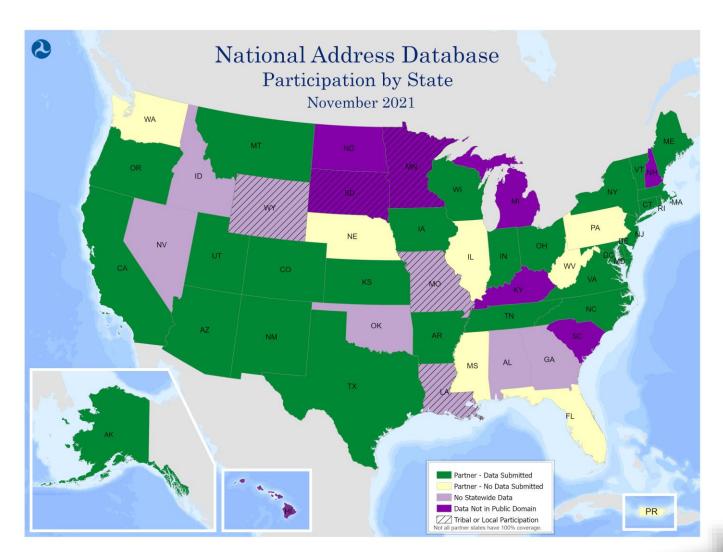

### **Partners**

### Updates

- Release 8 has been published
  - 65,460,370 records
  - There are still a lot of inconsistencies and omissions of ZIP Code throughout the NAD
    - Due to partnership with USPS to append official ZIP to addresses, we have not been requiring or conducting checks against this field
  - New functions have been created to automate generating alternative text for web page updates with each release
    - From each category in the legend, the count of states is spelled out and the list of states is organized in alphabetical order
- Web Feature Service is planned to be updated this week
  - New models have been built to automate generating updated hex-bin layers with each release