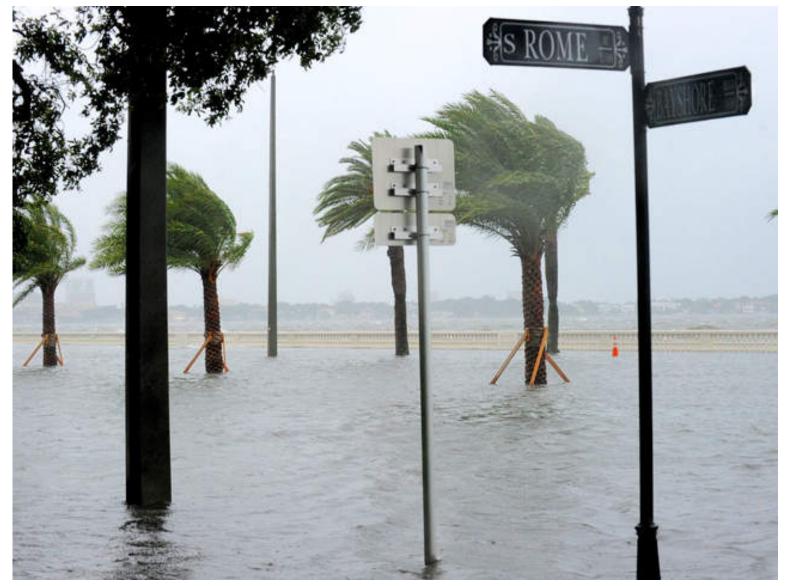

# 1<sup>st</sup> Reality: Tropical Storm Isaac

### August 27, 2012 - 08:00 AM Hi 85° F, Lo 75° F Rain 2.25 in