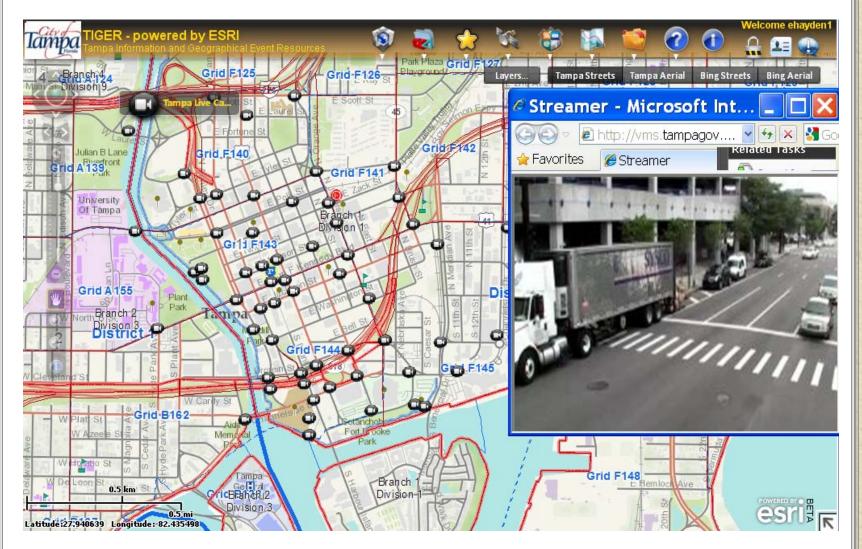

# TIGER

★ <u>Tampa Information and Geographical Event</u> <u>Resources</u>

Situational Awareness Dashboard

- aka Common Operating Picture (COP)
- **\*** Built using Esri Flex 2.5 technology
  - Comparable to DoD's Palenterra
  - Based in part on City of Charlotte's COBRA

# TIGER

# ₩~160 data sets at start of RNC₩~185 data sets at end of RNC

- Aerial photography
- Public safety events and incidents
- Cameras: city, regional, state, helicopter
- Critical infrastructure
- Weather
- Standard live data feed format designed for external agencies
  - REST and FTP options
- Simple to learn and use

# **Live Camera Feeds**