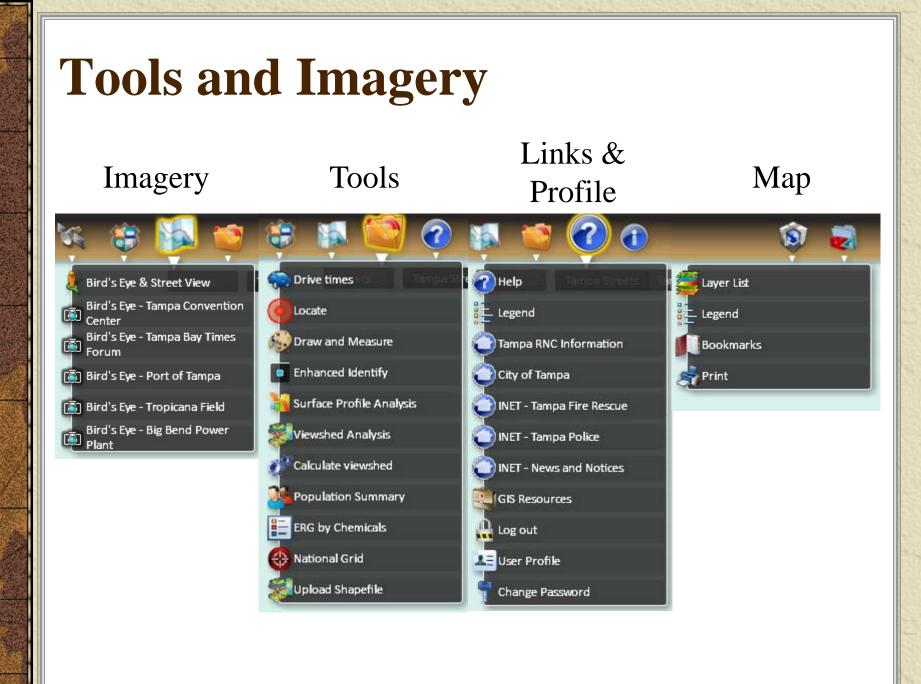

# TIGER

★ <u>Tampa Information and Geographical Event</u> <u>Resources</u>

Situational Awareness Dashboard

- aka Common Operating Picture (COP)
- **\*** Built using Esri Flex 2.5 technology
  - Comparable to DoD's Palenterra
  - Based in part on City of Charlotte's COBRA

# ₩~160 data sets at start of RNC₩~185 data sets at end of RNC

- Aerial photography
- Public safety events and incidents
- Cameras: city, regional, state, helicopter
- Critical infrastructure
- Weather
- Standard live data feed format designed for external agencies
  - REST and FTP options
- Simple to learn and use