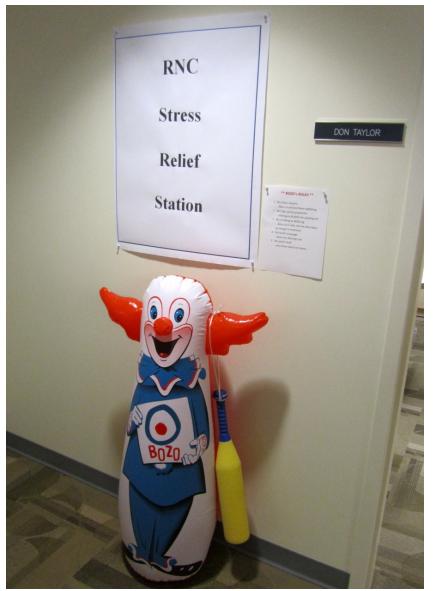

# 3<sup>rd</sup> Reality: Non-Violent Protest

# **3<sup>rd</sup> Reality: Non-Violent Protest**