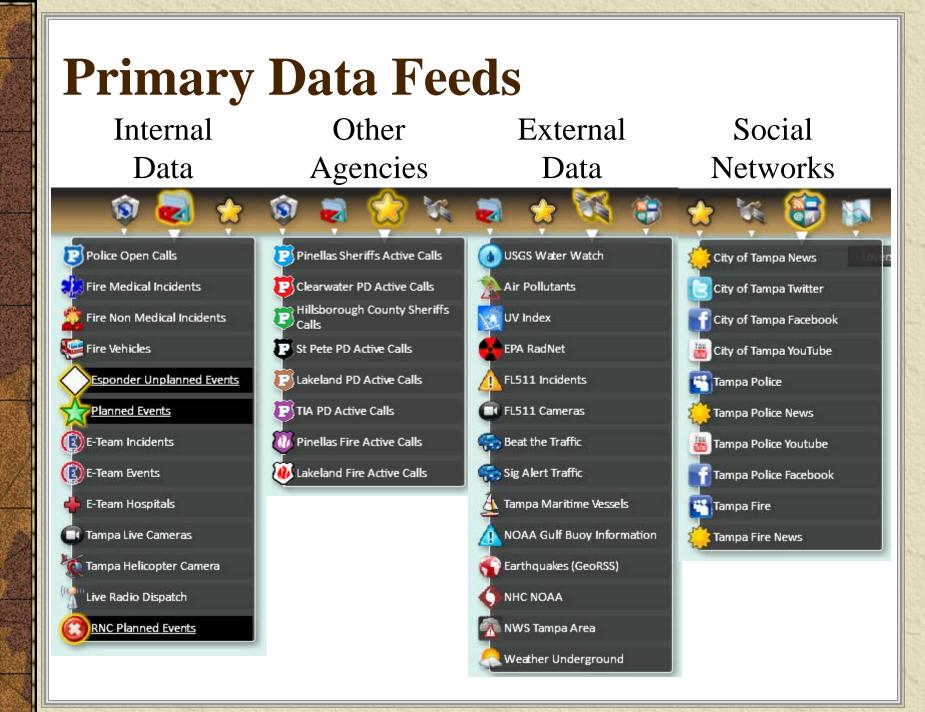

# TIGER

★ <u>Tampa Information and Geographical Event</u> <u>Resources</u>

Situational Awareness Dashboard

- aka Common Operating Picture (COP)
- **\*** Built using Esri Flex 2.5 technology
  - Comparable to DoD's Palenterra
  - Based in part on City of Charlotte's COBRA

# ₩~160 data sets at start of RNC₩~185 data sets at end of RNC

- Aerial photography
- Public safety events and incidents
- Cameras: city, regional, state, helicopter
- Critical infrastructure
- Weather
- Standard live data feed format designed for external agencies
  - REST and FTP options
- Simple to learn and use