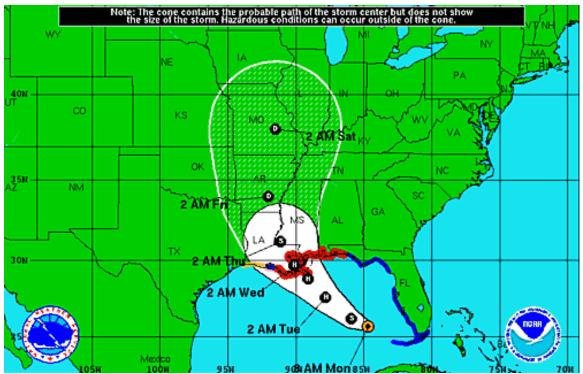

# 1<sup>st</sup> Reality: Tropical Storm Isaac

#### August 23, 2912 - 8:00 AM

### August 27, 2012 - 08:00 AM Hi 85° F, Lo 75° F Rain 2.25 in