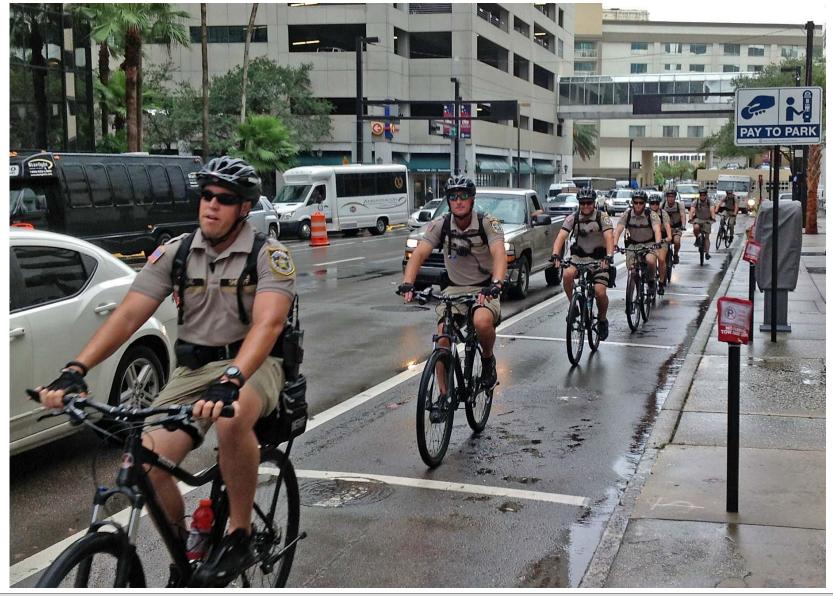

# 3<sup>rd</sup> Reality: Non-Violent Protest

# **3<sup>rd</sup> Reality: Non-Violent Protest**