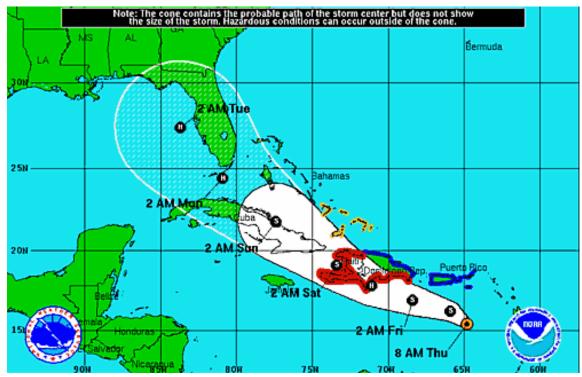

# 1<sup>st</sup> Reality: Tropical Storm Isaac

#### August 23, 2912 - 8:00 AM

### August 27, 2012 - 08:00 AM Hi 85° F, Lo 75° F Rain 2.25 in