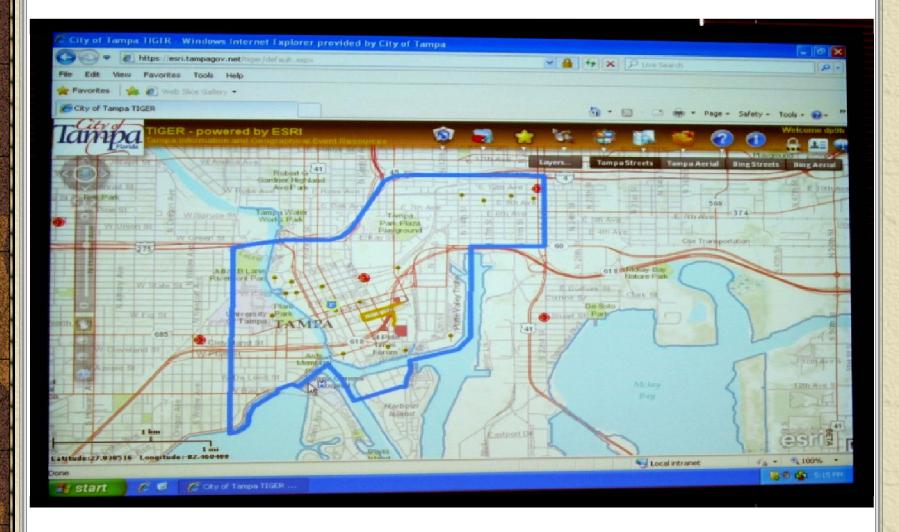

# TIGER

★ <u>Tampa Information and Geographical Event</u> <u>Resources</u>

Situational Awareness Dashboard

- aka Common Operating Picture (COP)
- **\*** Built using Esri Flex 2.5 technology
  - Comparable to DoD's Palenterra
  - Based in part on City of Charlotte's COBRA

TIGER - powered by ESRI Tampa Information and Geographical Event Resources

# TIGER

### **Tampa Event Zone View**