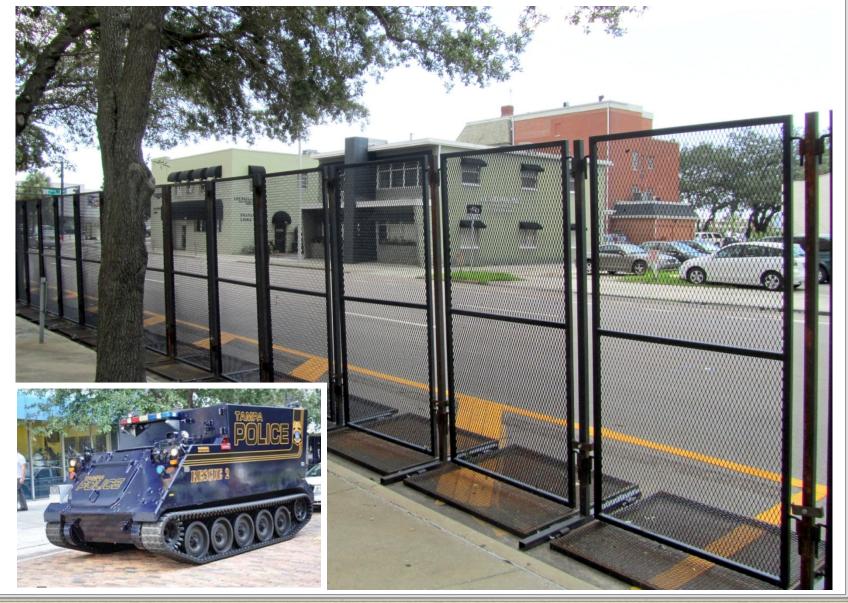

# **Our 3<sup>rd</sup> Concern: Violent Protest**

# 3<sup>rd</sup> Reality: Non-Violent Protest

# **3<sup>rd</sup> Reality: Non-Violent Protest**