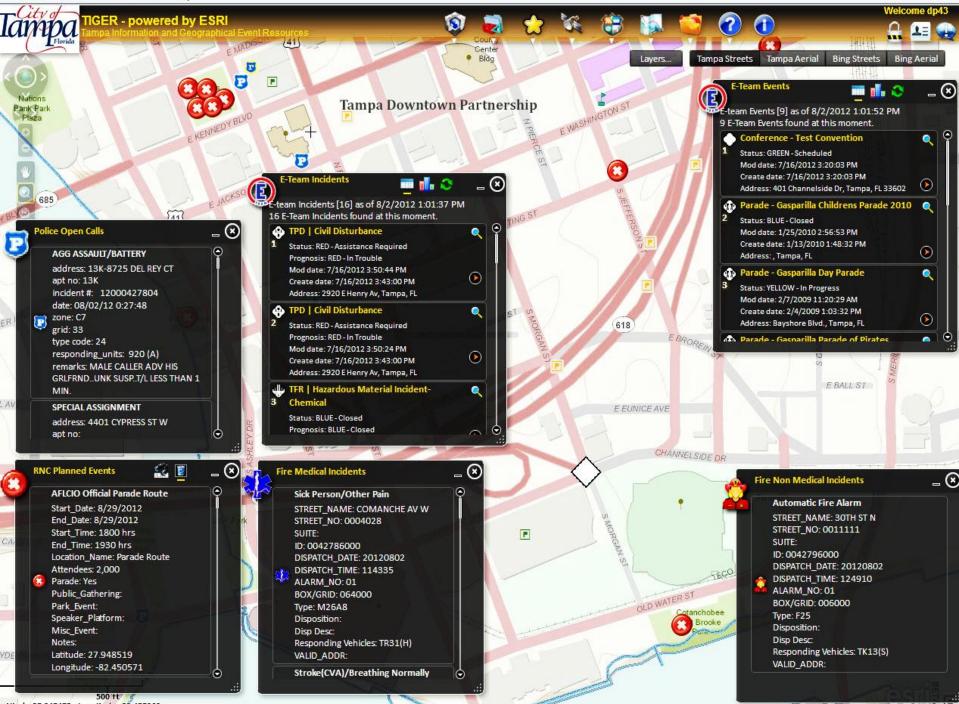

|  |
| Job Title:                                                                                                       |  |
| Supervisor Name:                                                                                                 |  |
| Supervisor Title:                                                                                                |  |
| Supervisor Phone Number:                                                                                         |  |
| Comments:                                                                                                        |  |
| Next                                                                                                             |  |





### **Real-Time Calls for Service**





atitude: 27.947473 | ongitude: -82.457060

# **Live Camera Feeds**



# **Thank You for Your Attention**