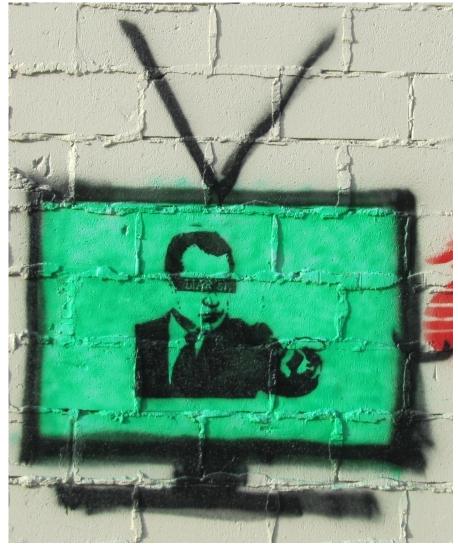

# 2<sup>nd</sup> Reality: No Terrorists

### 2<sup>nd</sup> Reality: No Terrorists

Gaze at me and wonder what I see My arms, outstretched, that measure countless stars My stance unmatched by even the tallest tree The compass of my feet, a common cause! O gaze at me and wonder what you see My glistening chest that hides a heart of steel That judges Human Will and finds it free To reach aloft and spin God's cosmic whee!! To make of life whatever life may be, Like an early morning sun, Lrise up free!