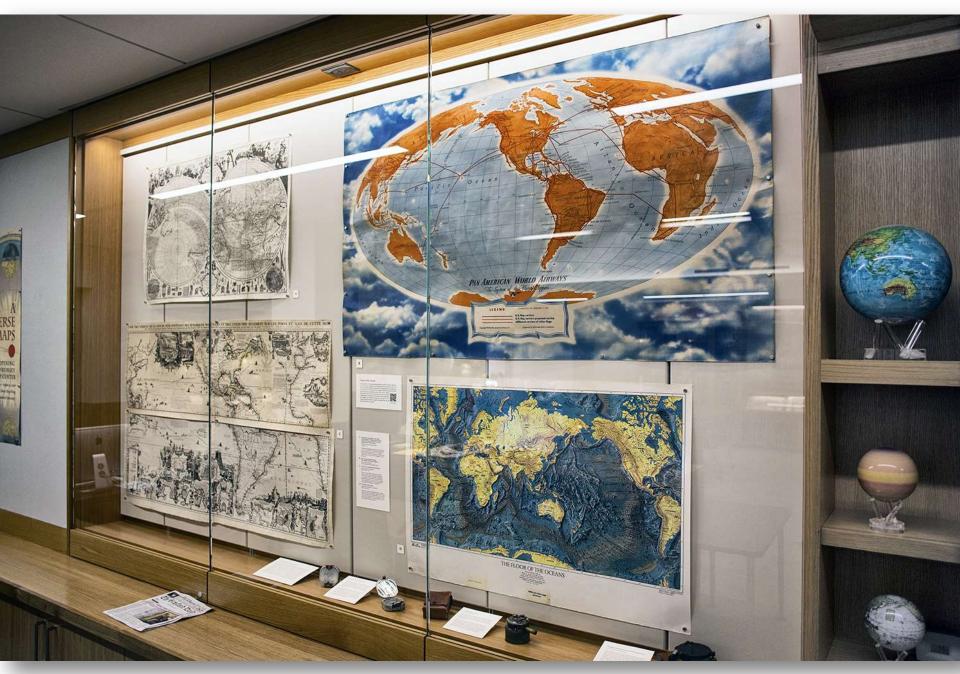

Photo by Wayne Vanderkuil, Stanford Libraries

Photo by Wayne Vanderkuil, Stanford Libraries

Photo by Wayne Vanderkuil, Stanford Libraries

Photo by Wayne Vanderkuil, Stanford Libraries

Photo by Wayne Vanderkuil, Stanford Libraries