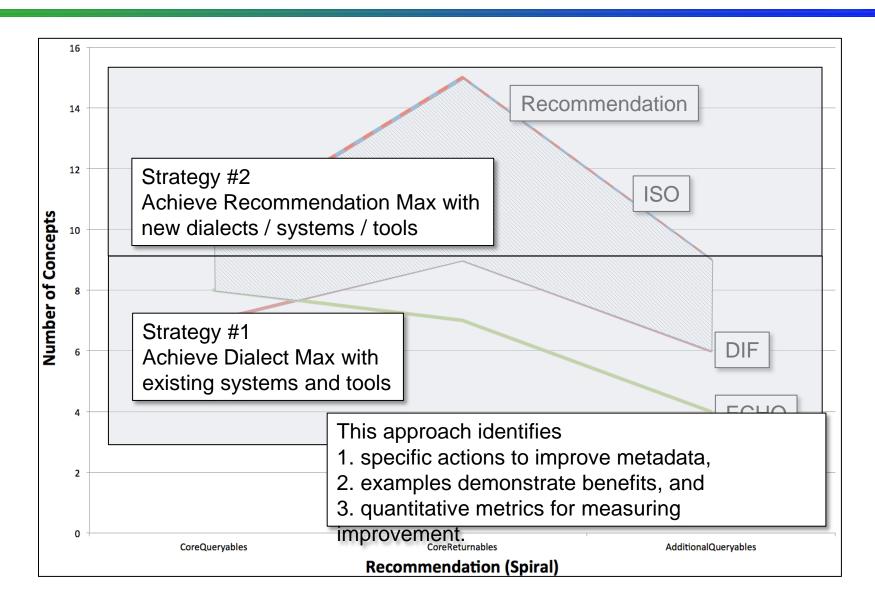

gether





**Subject: CSW Support** 

To: Data / Metadata System Manager

From: Above

I recently learned that it is critical that we support something called CSW for our metadata catalog. I think it is related to the OGC (not sure what that is).

We need to get this done ASAP! Presentation tomorrow!

Thanks,
The Management



#### Question #1: What is CSW?



http://wiki.esipfed.org/index.php/Category:Documentation\_Recommendations



Recommendation comparison tool helps identify concepts that are included in multiple recommendations: high priority concepts.





The impact of a recommendation on an organization depends on the metadata dialects that are used in the organization.





### Recommendation and Dialect Maximums



## Collection Analytics





#### Two Improvement Strategies





### Preliminary USGS Analysis (FGDC Dialect)





```
Wiki Updates
```

Improved guidance (Elli)

Updated technical content (John)

Collection analytics results with connections to guidance

DOI – Two new recommendations

**ESDSWG** 

NOAA

UMM – \* Analytics

**USGEO / Other Partners** 

**ESIP Session**