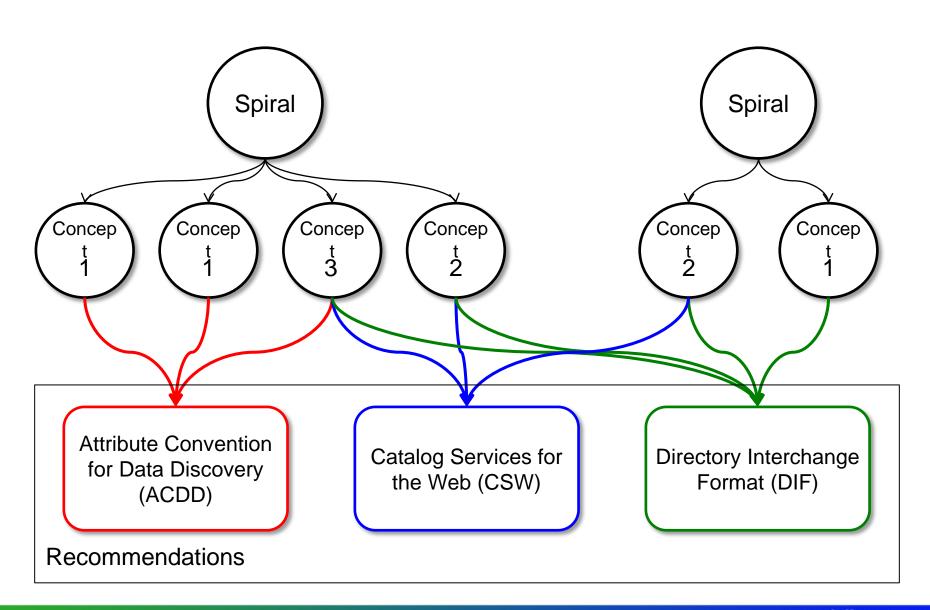

**Spiral** – A collection of concepts required to support a particular documentation need or use case.

**Recommendation** – A set of concepts that a group/organization believes are required for achieving

#### Question #1: What is CSW?

http://wiki.esipfed.org/index.php/Category:Documentation\_Recommendations

Recommendation comparison tool helps identify concepts that are included in multiple recommendations: high priority concepts.

The impact of a recommendation on an organization depends on the metadata dialects that are used in the organization.