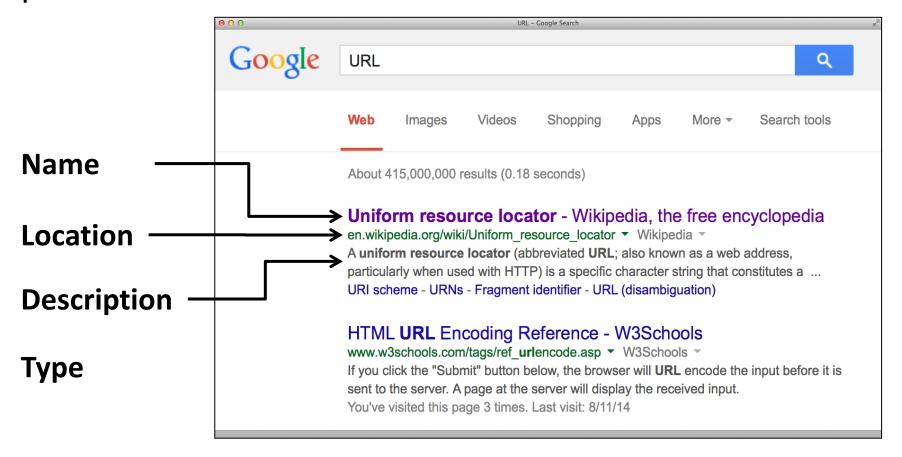

**Location** – World Wide Web Resources have unique locations that are expressed as Universal resource locators (URLs).

Documenting a World Wide Web Resource requires a location expressed as a URL:

http://en.wikipedia.org/wiki/Uniform\_resource\_locator