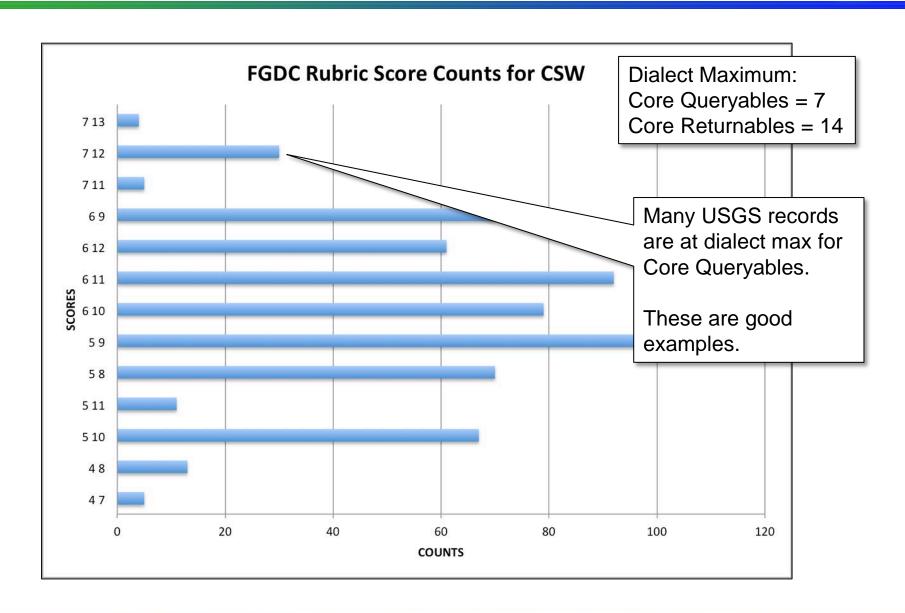

### Recommendation and Dialect Maximums

### Preliminary USGS Analysis (FGDC Dialect)

```
Wiki Updates
```

Improved guidance (Elli)

Updated technical content (John)

Collection analytics results with connections to guidance

DOI – Two new recommendations