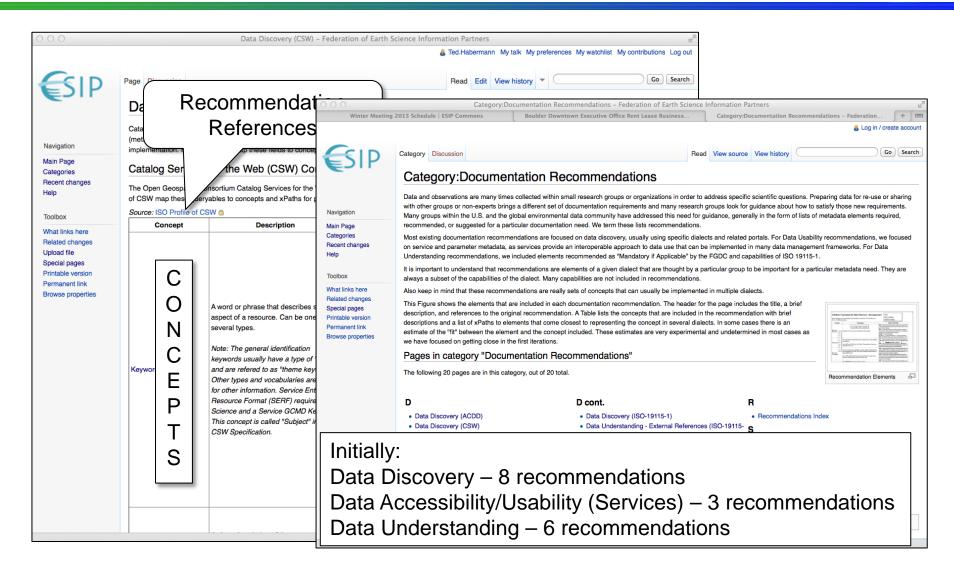

**Spiral** – A collection of concepts required to support a particular documentation need or use case.

**Recommendation** – A set of concepts that a group/organization believes are required for achieving

#### Question #1: What is CSW?

http://wiki.esipfed.org/index.php/Category:Documentation\_Recommendations

Recommendation comparison tool helps identify concepts that are included in multiple recommendations: high priority concepts.

The impact of a recommendation on an organization depends on the metadata dialects that are used in the organization.