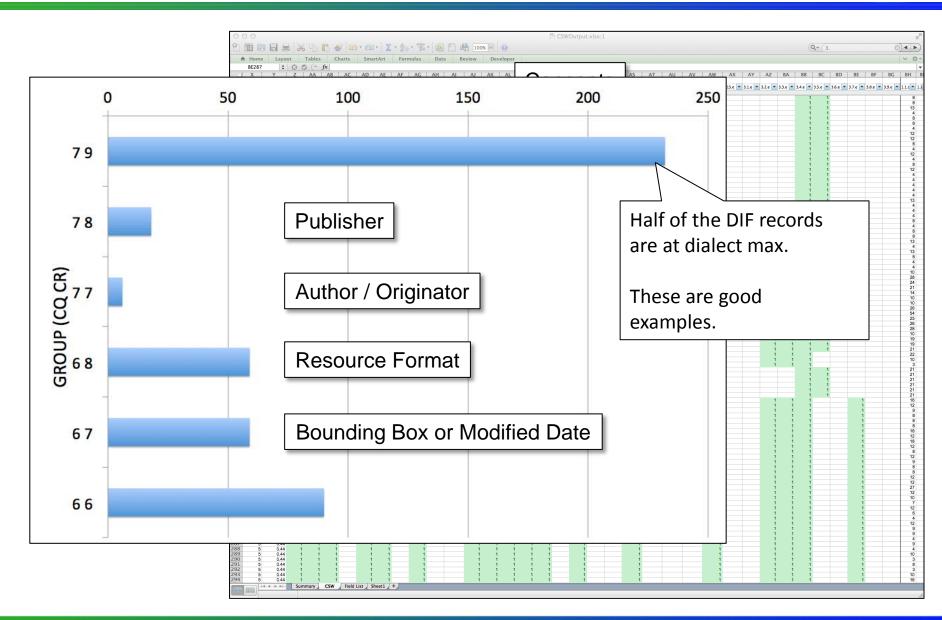

or achieving





# How Things Fit Together





**Subject: CSW Support** 

To: Data / Metadata System Manager

From: Above

I recently learned that it is critical that we support something called CSW for our metadata catalog. I think it is related to the OGC (not sure what that is).

We need to get this done ASAP! Presentation tomorrow!

Thanks,
The Management



#### Question #1: What is CSW?



http://wiki.esipfed.org/index.php/Category:Documentation\_Recommendations



Recommendation comparison tool helps identify concepts that are included in multiple recommendations: high priority concepts.





The impact of a recommendation on an organization depends on the metadata dialects that are used in the organization.





### Recommendation and Dialect Maximums



## Collection Analytics





#### Two Improvement Strategies





### Preliminary USGS Analysis (FGDC Dialect)





```
Wiki Updates
```

Improved guidance (Elli)

Updated technical content (John)

Collection analytics results with connections to guidance

DOI – Two new recommendations

**ESDSWG** 

NOAA

UMM – \* Analytics

**USGEO / Other Partners** 

**ESIP Session**