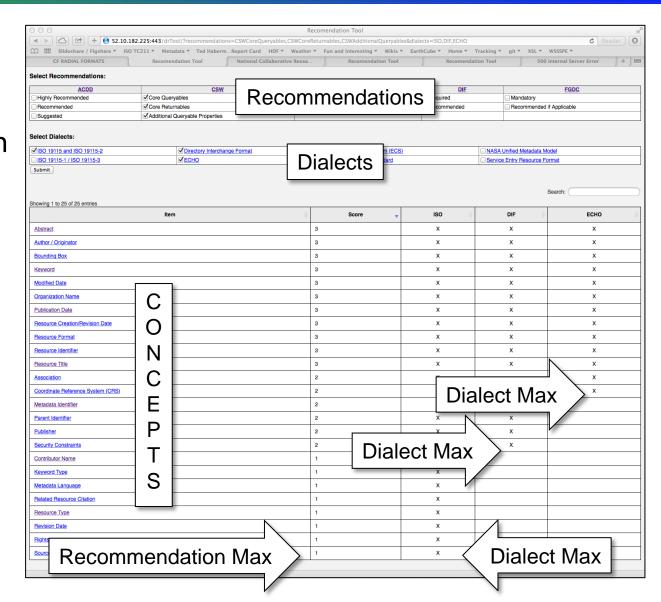

#### Question #1: What is CSW?

http://wiki.esipfed.org/index.php/Category:Documentation\_Recommendations

Recommendation comparison tool helps identify concepts that are included in multiple recommendations: high priority concepts.

The impact of a recommendation on an organization depends on the metadata dialects that are used in the organization.