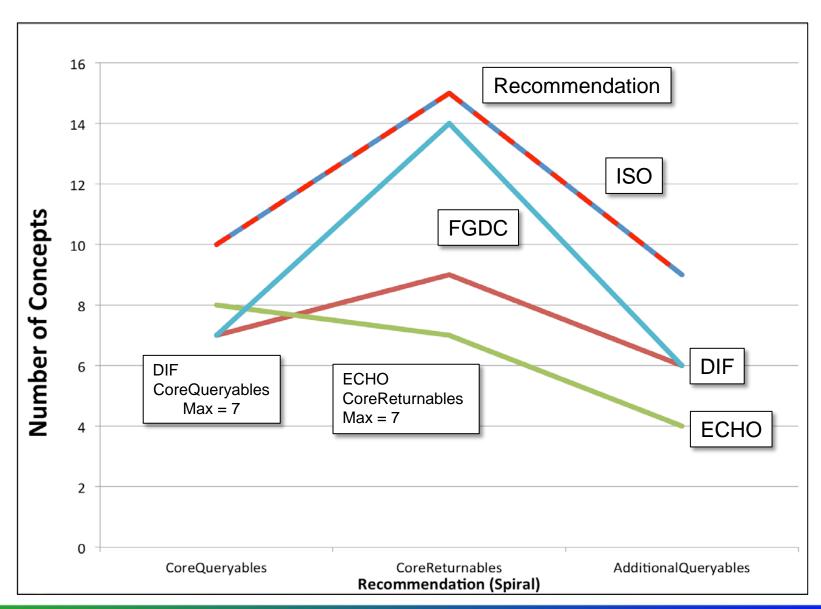

ion believes are required for achieving





# How Things Fit Together





**Subject: CSW Support** 

To: Data / Metadata System Manager

From: Above

I recently learned that it is critical that we support something called CSW for our metadata catalog. I think it is related to the OGC (not sure what that is).

We need to get this done ASAP! Presentation tomorrow!

Thanks,
The Management



#### Question #1: What is CSW?



http://wiki.esipfed.org/index.php/Category:Documentation\_Recommendations



Recommendation comparison tool helps identify concepts that are included in multiple recommendations: high priority concepts.





The impact of a recommendation on an organization depends on the metadata dialects that are used in the organization.





### Recommendation and Dialect Maximums



## Collection Analytics





#### Two Improvement Strategies





### Preliminary USGS Analysis (FGDC Dialect)





```
Wiki Updates
```

Improved guidance (Elli)

Updated technical content (John)

Collection analytics results with connections to guidance

DOI – Two new recommendations

**ESDSWG** 

NOAA

UMM – \* Analytics

**USGEO / Other Partners** 

**ESIP Session**